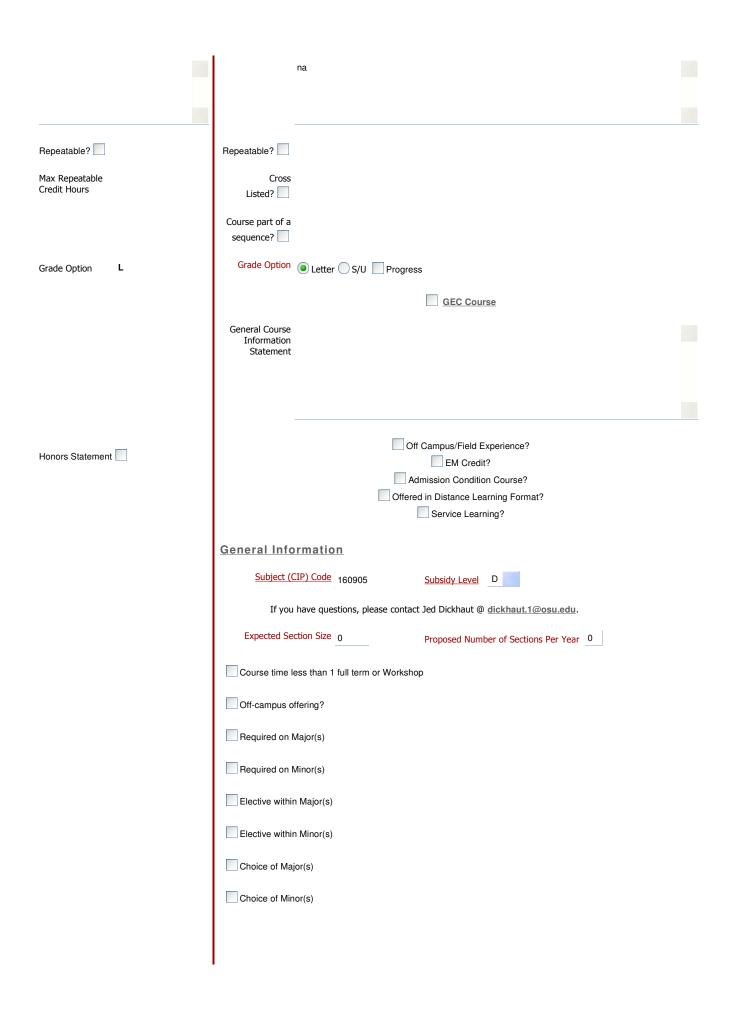

## **Course Change Request**

| A General Elective                                                                                                                                                                                                                                                        |   |
|---------------------------------------------------------------------------------------------------------------------------------------------------------------------------------------------------------------------------------------------------------------------------|---|
| Indicate the nature of the program adjustments, new funding, and/or withdrawals that make possible the implementation of this new course. Evidence must be given of whether the budg support will come from reallocation of existing resources or from new program funds. |   |
| na                                                                                                                                                                                                                                                                        |   |
|                                                                                                                                                                                                                                                                           |   |
|                                                                                                                                                                                                                                                                           |   |
|                                                                                                                                                                                                                                                                           |   |
| Is approval of this request contingent upon the approval of other course or curricular requests? Yes No                                                                                                                                                                   |   |
| Describe any changes in library, equipment, or teaching aids needed                                                                                                                                                                                                       |   |
|                                                                                                                                                                                                                                                                           |   |
|                                                                                                                                                                                                                                                                           |   |
|                                                                                                                                                                                                                                                                           |   |
| Purpose of the proposed change                                                                                                                                                                                                                                            |   |
| na                                                                                                                                                                                                                                                                        | - |
|                                                                                                                                                                                                                                                                           |   |
|                                                                                                                                                                                                                                                                           |   |
| Proposed change impacts course contents?                                                                                                                                                                                                                                  |   |
| Describe the method of funding if the proposed changes involves budgetary adjustments                                                                                                                                                                                     |   |
|                                                                                                                                                                                                                                                                           |   |
|                                                                                                                                                                                                                                                                           |   |
|                                                                                                                                                                                                                                                                           |   |
|                                                                                                                                                                                                                                                                           |   |