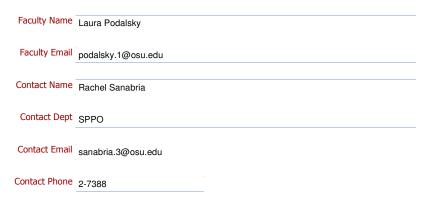

## **Course Contact Information**

Save Validate

THE OHIO STATE UNIVERSITY ■ WWW.0SU.EDU