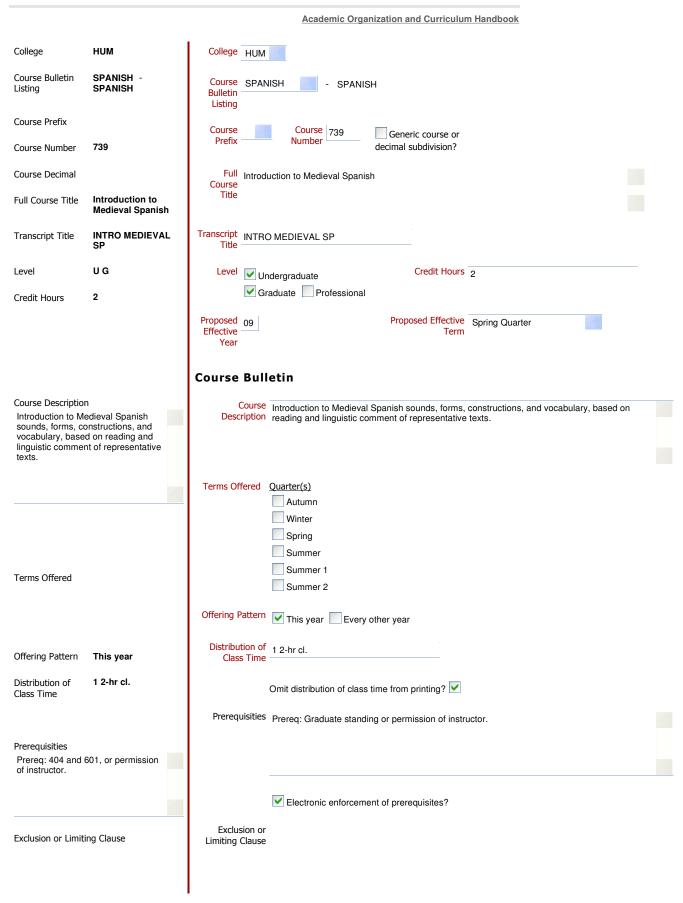

Please complete and attach the form(s) on the following page before completing the package.  $\frac{\text{Course Supplement Form}}{\text{Course Supplement Form}}$ 